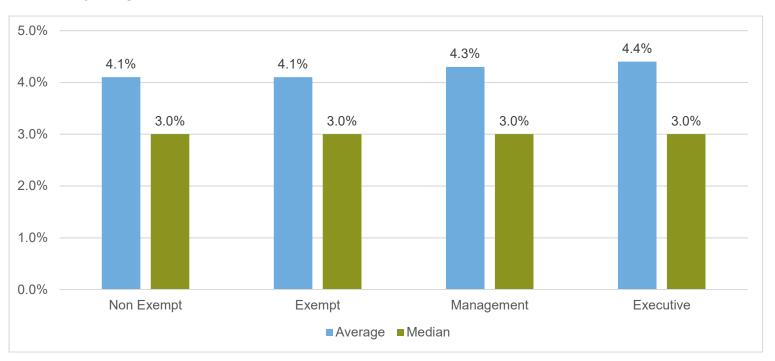

#### **Total Salary Budget Increase**

| Туре       | Average | Median |
|------------|---------|--------|
| Non Exempt | 4.1%    | 3.0%   |
| Exempt     | 4.1%    | 3.0%   |
| Management | 4.3%    | 3.0%   |
| Executive  | 4.4%    | 3.0%   |