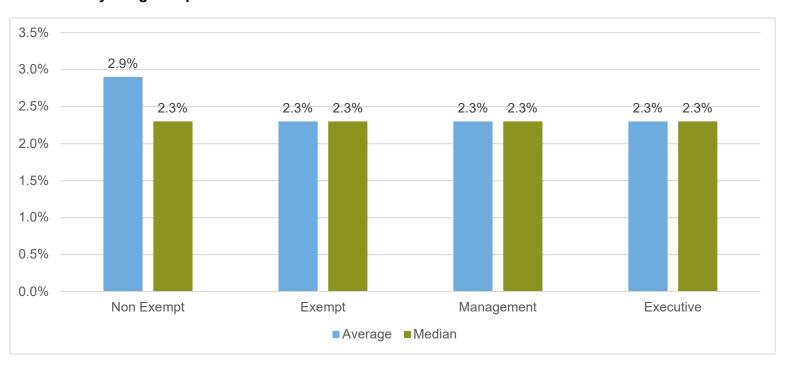

#### Formal Salary Range Midpoint % Increase for FY 2022

| Туре       | Average | Median |
|------------|---------|--------|
| Non Exempt | 2.9%    | 2.7%   |
| Exempt     | 2.3%    | 2.3%   |
| Management | 2.3%    | 2.3%   |
| Executive  | 2.3%    | 2.3%   |