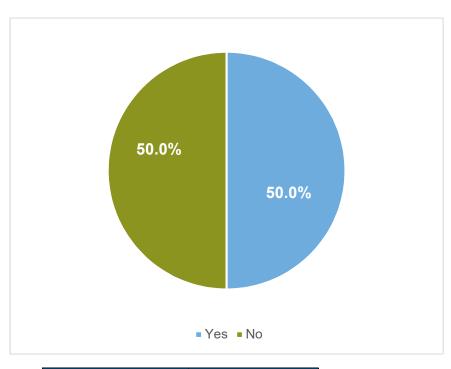

#### Use outside recruiters

| Yes   | No    |
|-------|-------|
| 50.0% | 50.0% |