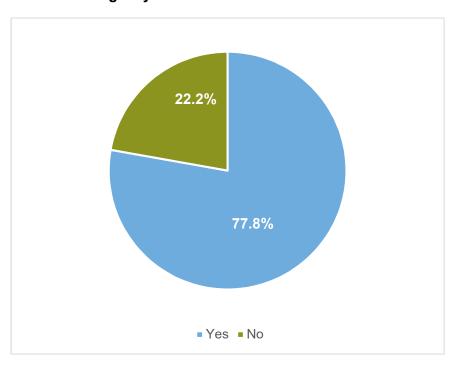

# **Used Travel/Agency Nurses in 2021**

| Yes   | No    |
|-------|-------|
| 77.8% | 22.2% |