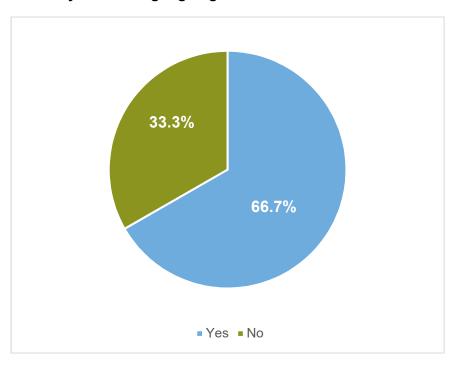

#### **Currently offer Hiring/Signing Bonuses**

| Yes   | No    |
|-------|-------|
| 66.7% | 33.3% |